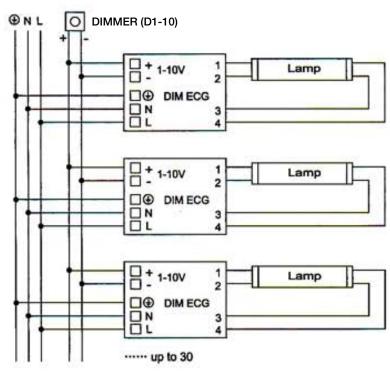

#### Wiring Diagram

#### **Important Warning**

- Disconnect power before installation.
- Two or more dimmers cannot be connected in parallel, or series to control the same load.
- Ensure the positive and negative connections have been made correctly.