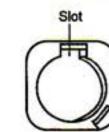

#### To Set Minimum Brightness

- Switch on power after dimmer is properly wired and mounted.
- Turn the dimmer until the desired minimum brightness is obtained.
- Insert the knob cover with the tongue on the knob (see illustration right) lines up with the slot on the dimmer.