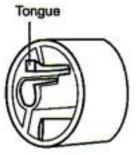

#### To Set Minimum Brightness

- Switch on power after dimmer is properly wired and mounted.
- Turn the dimmer until the desired minimum brightness is obtained.
- Insert the knob cover with the tongue on the knob (see illustration right) lines up with the slot on the dimmer.