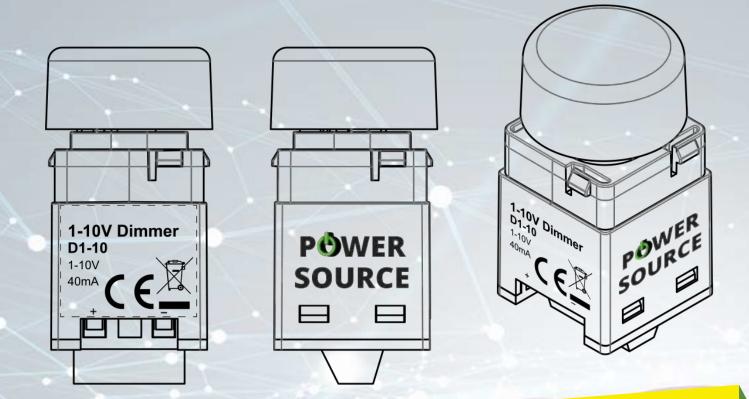

# **1-10V** Dimmer **D1-10**

### Dimmer for 1-10V & 0-10V LED Drivers

#### **Specifications**

- Working ambient temperature: 0 ~ 50°C.
- Max LED drivers per D1-10 dimmer: 30.
- Connection type: Screw terminals.
- Dimensions: 22.5 x 22.5 x 48.6mm.
- Weight: 19g.